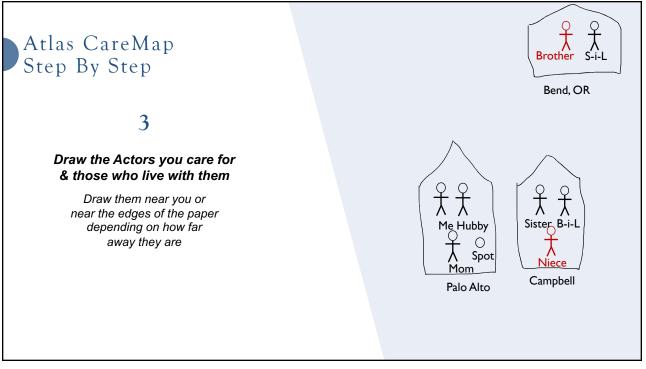

Atlas CareMap Step By Step ho else is in your household? Who lives with you? Put their names here Pets too! not live with you, who else is Who do you care for, & who else cares for them? Enter the names of the people you care for Enter the names of those who live with them Enter the names of whoever else cares for them Who cares for or supports you? C ATLALOT Put the names down of those that give you emotional support or provide time so you can get stuff done 36