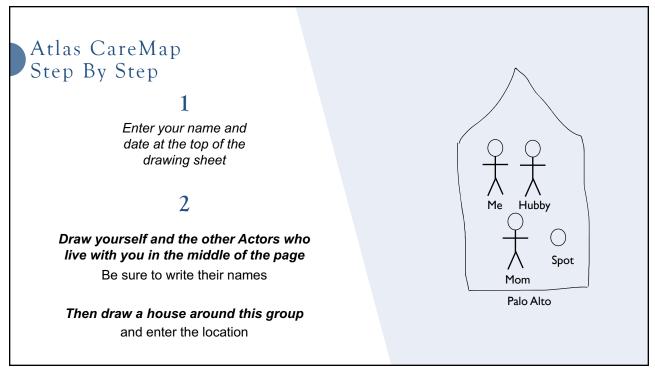

Atlas CareMap Step By Step ho else is in your household? Who lives with you? Put their names here Pets too! not live with you, who else is Who do you care for, & who else cares for them? Enter the names of the people you care for Enter the names of those who live with them Enter the names of whoever else cares for them Who cares for or supports you? C ATLALOT Put the names down of those that give you emotional support or provide time so you can get stuff done 36