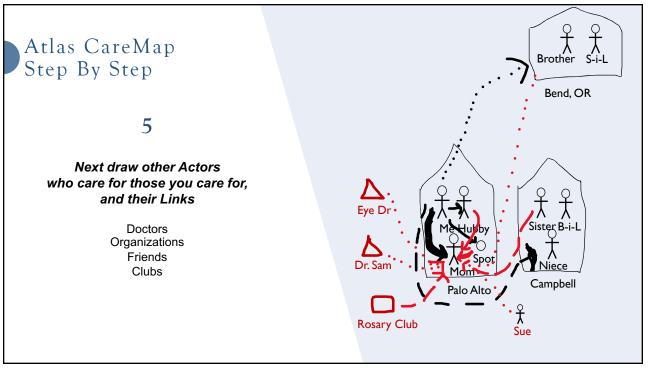

Atlas CareMap Step By Step ho else is in your household? Who lives with you? Put their names here Pets too! not live with you, who else is Who do you care for, & who else cares for them? Enter the names of the people you care for Enter the names of those who live with them Enter the names of whoever else cares for them Who cares for or supports you? C ATLALOT Put the names down of those that give you emotional support or provide time so you can get stuff done 36

| Atlas CareMap of Date                                                                                                                                                                                                                                                                                                                                                            |
|----------------------------------------------------------------------------------------------------------------------------------------------------------------------------------------------------------------------------------------------------------------------------------------------------------------------------------------------------------------------------------|
| Actors: people 😤 groups of people 🙉 professionals 🛆 pets O facilities & services 🗆<br>Links: frequently dally dally weekly> occasionally ·····>                                                                                                                                                                                                                                  |
| Actors: people $\stackrel{\circ}{\times}$ groups of people $\stackrel{[1]3]{\circ}}{\longrightarrow}$ professionals $\triangle$ pets $\bigcirc$ facilities & services $\square$ $\bigcirc$ <b>ATLAS OF</b><br>Links: frequently $\longrightarrow$ daily $\longrightarrow$ weekly $\rightarrow$ occasionally $\cdots \cdots \rightarrow$ $\bigcirc$ <b>ATLAS OF</b><br>CAREGIVING |